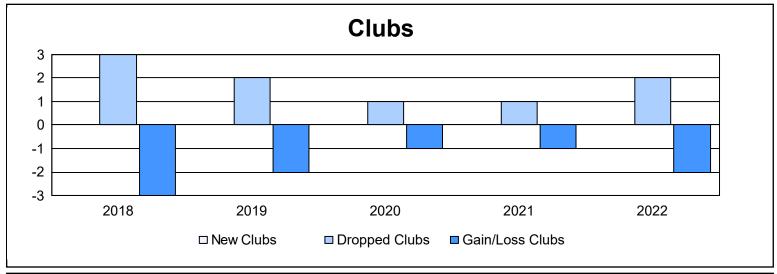

District 14 P

As of June 2022 Cumulative

| Year      | New<br>Clubs | Dropped<br>Clubs | Gain/<br>Loss<br>Clubs | New<br>Members | Charter<br>Members | Reinstate<br>Members | Transfer<br>Members | Total<br>Member<br>Added | Total<br>Members<br>Dropped | Gain/<br>Loss<br>Members |
|-----------|--------------|------------------|------------------------|----------------|--------------------|----------------------|---------------------|--------------------------|-----------------------------|--------------------------|
| 2017-2018 | 0            | 3                | -3                     | 90             | 4                  | 8                    | 14                  | 116                      | 210                         | -94                      |
| 2018-2019 | 0            | 2                | -2                     | 66             | 0                  | 4                    | 15                  | 85                       | 137                         | -52                      |
| 2019-2020 | 0            | 1                | -1                     | 50             | 0                  | 4                    | 6                   | 60                       | 140                         | -80                      |
| 2020-2021 | 0            | 1                | -1                     | 51             | 0                  | 1                    | 2                   | 54                       | 101                         | -47                      |
| 2021-2022 | 0            | 2                | -2                     | 74             | 0                  | 3                    | 1                   | 78                       | 123                         | -45                      |
| Average   | 0            | 2                | -2                     | 66             | 1                  | 4                    | 8                   | 79                       | 142                         | -64                      |