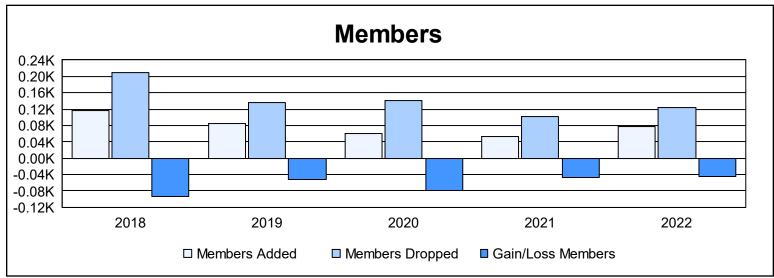

District 14 P

As of June 2022 Cumulative

| Year      | New<br>Clubs | Dropped<br>Clubs | Gain/<br>Loss<br>Clubs | New<br>Members | Charter<br>Members | Reinstate<br>Members | Transfer<br>Members | Total<br>Member<br>Added | Total<br>Members<br>Dropped | Gain/<br>Loss<br>Members |
|-----------|--------------|------------------|------------------------|----------------|--------------------|----------------------|---------------------|--------------------------|-----------------------------|--------------------------|
| 2017-2018 | 0            | 3                | -3                     | 90             | 4                  | 8                    | 14                  | 116                      | 210                         | -94                      |
| 2018-2019 | 0            | 2                | -2                     | 66             | 0                  | 4                    | 15                  | 85                       | 137                         | -52                      |
| 2019-2020 | 0            | 1                | -1                     | 50             | 0                  | 4                    | 6                   | 60                       | 140                         | -80                      |
| 2020-2021 | 0            | 1                | -1                     | 51             | 0                  | 1                    | 2                   | 54                       | 101                         | -47                      |
| 2021-2022 | 0            | 2                | -2                     | 74             | 0                  | 3                    | 1                   | 78                       | 123                         | -45                      |
| Average   | 0            | 2                | -2                     | 66             | 1                  | 4                    | 8                   | 79                       | 142                         | -64                      |